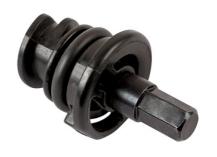

## Sump Plug Removal Tool - for VW Group 2L 4 Cyl

Developed specifically for the plastic sump plugs found on the latest VAG range. Designed for use with a 1/4" Hex Driver.

## **Additional Information**

- Applications: VAG 2.0L 4 cyl Turbo Direct Injection GEN III engines Volkswagen Golf Mk VII, Audi & Seat Leon (from 2013).
- This plug is also used in the cam cover for more recent 1.6 and 2.0 twin cam diesel engines found in the VW Group range.
- Equivalent to OEM T10549 and fits OE plug 06L-103-801.
- Plastic plugs available separately please see Connect Part No. 31771. Always fit new sump plug and O-ring seal.
- Made in Sheffield.