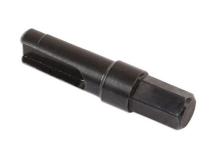

## Sump Plug Removal Tool - for VW Group 2L 4 Cyl

Developed specifically for the plastic sump plugs found on the latest VAG range. Designed for use with a 1/4" Hex Driver.

## **Additional Information**

- Applications: VAG 2.0L 4 cyl Turbo Direct Injection GEN III engines Volkswagen Golf Mk VII, Audi & Seat Leon (from 2013).
- This plug is also used in the cam cover for more recent 1.6 and 2.0 twin cam diesel engines found in the VW Group range.
- Equivalent to OEM T10549 and fits OE plug 06L-103-801.
- Plastic plugs available separately please see Connect Part No. 31771. Always fit new sump plug and O-ring seal.
- Made in Sheffield.