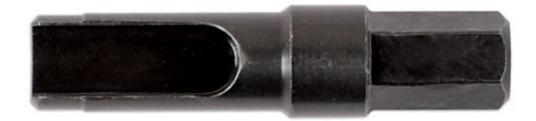

## Sump Plug Removal Tool - for VW Group 2L 4 Cyl

Developed specifically for the plastic sump plugs found on the latest VAG range. Designed for use with a 1/4" Hex Driver.

## **Additional Information**

- Applications: VAG 2.0L 4 cyl Turbo Direct Injection GEN III engines Volkswagen Golf Mk VII, Audi & Seat Leon (from 2013).
- This plug is also used in the cam cover for more recent 1.6 and 2.0 twin cam diesel engines found in the VW Group range.
- Equivalent to OEM T10549 and fits OE plug 06L-103-801.
- Plastic plugs available separately please see Connect Part No. 31771. Always fit new sump plug and O-ring seal.
- Made in Sheffield.