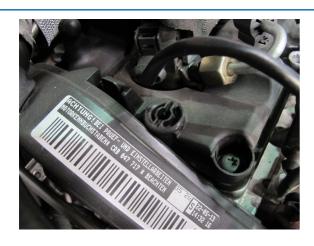

## Sump Plug Removal Tool - for VW Group 2L 4 Cyl

Developed specifically for the plastic sump plugs found on the latest VAG range. Designed for use with a 1/4" Hex Driver.

## **Additional Information**

- Applications: VAG 2.0L 4 cyl Turbo Direct Injection GEN III engines Volkswagen Golf Mk VII, Audi & Seat Leon (from 2013).
- This plug is also used in the cam cover for more recent 1.6 and 2.0 twin cam diesel engines found in the VW Group range.
- Equivalent to OEM T10549 and fits OE plug 06L-103-801.
- Plastic plugs available separately please see Connect Part No. 31771. Always fit new sump plug and O-ring seal.
- Made in Sheffield.