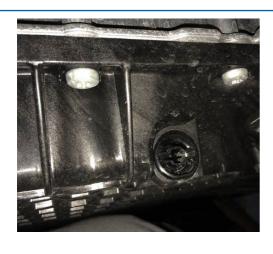

## Sump Plug Removal Tool - for VW Group 2L 4 Cyl

Developed specifically for the plastic sump plugs found on the latest VAG range. Designed for use with a 1/4" Hex Driver.

## **Additional Information**

- Applications: VAG 2.0L 4 cyl Turbo Direct Injection GEN III engines Volkswagen Golf Mk VII, Audi & Seat Leon (from 2013).
- This plug is also used in the cam cover for more recent 1.6 and 2.0 twin cam diesel engines found in the VW Group range.
- Equivalent to OEM T10549 and fits OE plug 06L-103-801.
- Plastic plugs available separately please see Connect Part No. 31771. Always fit new sump plug and O-ring seal.
- Made in Sheffield.