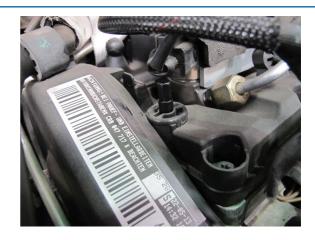

## Sump Plug Removal Tool - for VW Group 2L 4 Cyl

Developed specifically for the plastic sump plugs found on the latest VAG range. Designed for use with a 1/4" Hex Driver.

## **Additional Information**

- Applications: VAG 2.0L 4 cyl Turbo Direct Injection GEN III engines Volkswagen Golf Mk VII, Audi & Seat Leon (from 2013).
- This plug is also used in the cam cover for more recent 1.6 and 2.0 twin cam diesel engines found in the VW Group range.
- Equivalent to OEM T10549 and fits OE plug 06L-103-801.
- Plastic plugs available separately please see Connect Part No. 31771. Always fit new sump plug and O-ring seal.
- Made in Sheffield.